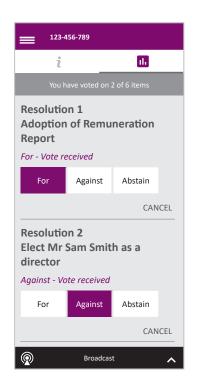

Once logged in, you will see the home page, which displays the meeting title and name of the registered securityholder or nominated proxy.

When the Chair declares the poll open:

- > A voting icon III will appear on screen and the meeting resolutions will be displayed
- > To vote, select one of the voting options. Your response will be highlighted
- > To change your vote, simply select a different option to override

The number of items you have voted on or are yet to vote on, is displayed at the top of the screen. Votes may be changed up to the time the Chair closes the poll.

# Icon descriptions

- i Home page icon, displays meeting information.
- Voting icon, used to vote. Only visible when the Chair opens the poll.